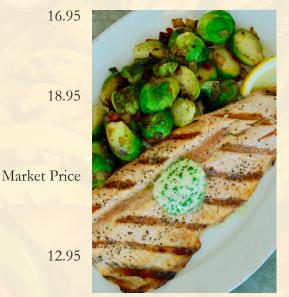

Add a garden salad for \$2.95 per person. 12 servings minimum.

| Add a garden salad i                        | tor \$2.95 per | person. 12 servings minimum.           |       |
|---------------------------------------------|----------------|----------------------------------------|-------|
| GRILLED STEAKS                              |                | SMOKED PRIME RIB                       |       |
| Wyoming grown beef                          | Market         | Wood smoked, served with au jus, raw   |       |
| Wyoming grass-fed beef                      | Price          | horseradish and our creamy horseradish |       |
| Local bison                                 |                | Beef                                   |       |
| Regional bison ribeye                       |                | 10 oz                                  | 30.95 |
| Regional grass-fed beef                     |                | 14 oz                                  | 40.95 |
| Regional upper 2/3 choice beef              |                | Bison                                  |       |
| Regional prime beef                         |                | 10 oz                                  | 62.95 |
|                                             |                | 12 oz                                  | 75.00 |
| BISON FLANK STEAK WITH BLUER                | BERRY DE       | MI-GLACE                               | 24.95 |
| Local bison flank steak, grilled medium and | paired with    | a rich blueberry demi                  |       |
|                                             |                |                                        |       |
| HERB-CRUSTED LAMB CHOPS                     |                |                                        | 24.95 |
| T-bone lamb chops rubbed with dijon, fresh  | n mint and re  | osemary, paired with a                 |       |
| thickened herb broth                        |                |                                        |       |
|                                             |                |                                        |       |
| ELK STROGANOFF                              |                |                                        | 17.95 |
| Creamy stroganoff with elk chuck tips, serv | ed over Tagl   | iatelle pasta                          |       |
| Gluten-free fettuccine available            |                |                                        |       |
|                                             |                |                                        |       |
| GRILLED TROUT WITH HERB BUT                 | TER            |                                        | 16.95 |
| Rainbow trout topped with a parsley and ch  | ive butter w   | ith a touch of chardonnay              |       |
|                                             |                |                                        |       |
| SHEEP WAGON SHEPHERD'S PIE                  |                |                                        | 15.95 |
| Honoring the name for a traditional "home   | on the range   | e" used by Basque sheepherders         |       |
| throughout Wyoming in the early 1900s. M    | ade with lam   | ab, green beans, carrots, onions       |       |
| and a red wine gravy. Topped with our garl  | ic mashed po   | otatoes.                               |       |
|                                             |                |                                        |       |
| STUFFED BEEF FLANK STEAK                    |                |                                        | 19.95 |

#### **GRILLED SALMON**

Served with chardonnay lemon butter sauce